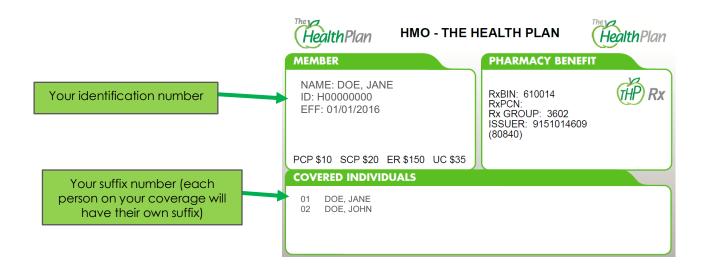

The front of your member ID card may not match the card pictured below. This sample card is meant to be a guide to help you identify your suffix and identification number.